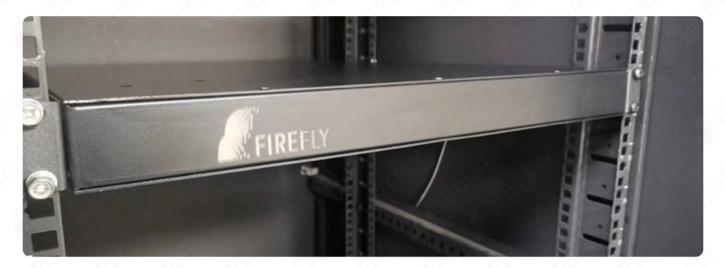

#### **Application**

The heat accumulation often occurs in the cabinet with important equipment. Too high temperature is likely to cause fire, resulting in equipment damage, data loss, and important service interruption. The Firefly T-tube 1U series is specially tailored for the cabinet space. The alarm and suppression functions are concentrated in one rack box, which can detect and suppress the fire early, and reduce irreparable loss caused by fire spread.

#### **Features**

- ★ Fully submerged automatic fire suppression device for 19 inch cabinets;
- ★ No cylinder, fire detection, signal feedback and fire extinguishing are integrated into the box with a height of 1U;
- ★ Three types of activation: 100 ± 10°C general activation, Glass bulb activation(68°C, 79°C, 93°C), and Electromagnetic activation;
- ★ Can be used immediately after unpacking and easy to install;
- ★ UL certified FK5112 fire extinguishing agent, No residue, No corrosion, good insulation performance, especially for electrical appliances and precision instruments;
- ★ Maintenance free, can work without power supply;
- ★ Depending on the installation environment, it can normally be used for 20 years;
- ★ Provide 24-hour continuous protection for data cabinets, telecommunications cabinets, computer rooms, CCTV equipment, IT networks, website servers, etc.