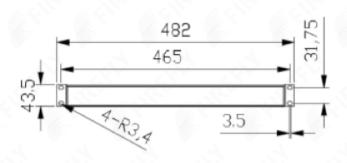

etection, signal feedback and fire extinguishing are integrated into the box with a height of 1U;
- ★ Three types of activation: 100 ± 10°C general activation, Glass bulb activation(68°C, 79°C, 93°C), and Electromagnetic activation;
- ★ Can be used immediately after unpacking and easy to install;
- ★ UL certified FK5112 fire extinguishing agent, No residue, No corrosion, good insulation performance, especially for electrical appliances and precision instruments;
- ★ Maintenance free, can work without power supply;
- ★ Depending on the installation environment, it can normally be used for 20 years;
- ★ Provide 24-hour continuous protection for data cabinets, telecommunications cabinets, computer rooms, CCTV equipment, IT networks, website servers, etc.



## Main dimensional data Unit: mm





## **Optional accessories**

In order to fit the needs of various scenarios, 4 types of optional to be supplied: Pressure gauge, Pressure switch, Predetermined temperature Sprinkler, and Solenoid valve. Each T-tube can be equipped with a maximum of two optional accessories in a system.

| Project                      | Optional Accessories<br>Name                | Pressure Gauge                                                                       | Pressure switch                                                                                                                                                                                                  | Predetermined temperature Sprinkler