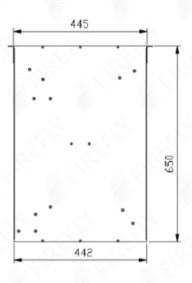

ection, signal feedback and fire extinguishing are integrated into the box with a height of 1U;
- ★ Three types of activation: 100 ± 10°C general activation, Glass bulb activation(68°C, 79°C, 93°C), and Electromagnetic activation;
- ★ Can be used immediately after unpacking and easy to install;
- ★ UL certified FK5112 fire extinguishing agent, No residue, No corrosion, good insulation performance, especially for electrical appliances and precision instruments;
- ★ Maintenance free, can work without power supply;
- ★ Depending on the installation environment, it can normally be used for 20 years;
- ★ Provide 24-hour continuous protection for data cabinets, telecommunications cabinets, computer rooms, CCTV equipment, IT networks, website servers, etc.



## Main dimensional data Unit: mm





## **Optional accessories**

In order to fit the needs of various scenarios, 4 types of optional to be supplied: Pressure gauge, Pressure switch, Predetermined temperature Sprinkler, and Solenoid valve. Each T-tube can be equipped with a maximum of two optional accessories in a system.

| Project                      | Optional Accessories<br>Name                | Pressure Gauge                                                                       | Pressure switch                                                                                                                                                                                                  | Predetermined temperature Sprinkler